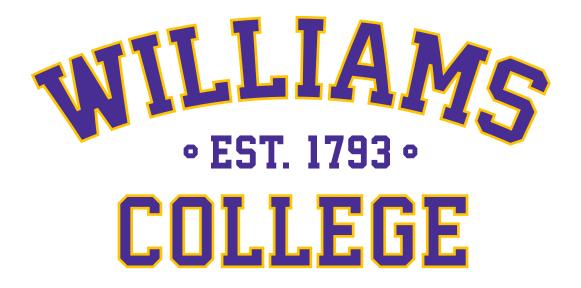

### Williams College Athletic Wordmark

Set in Athletico Sharp. Please use the approved tiff/jpeg/pdf file and do not typeset wordmark, as the approved wordmark files have been kerned correctly. Approved colors for wordmark: Black (and tints of black), white, purple PMS 267C or color matched to PMS 267C (and tints of PMS 267C).

If a sub head is required this should be set in ITC Franklin Gothic STD.

The Athletic wordmark is for use on items of a sporting nature: Sports apparel (sweatshirts, track pants, baseball caps, etc.), sports equipment, water bottles, etc.