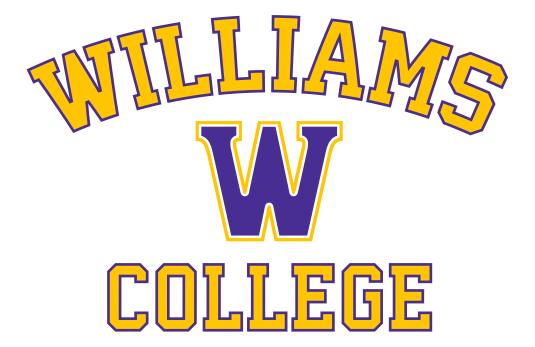

### Williams College Athletic Logos

### Williams College Athletic Logos

Please use the approved tiff/jpeg/pdf file only. Colors in this logo are black, purple and gold. Purple matches PMS 267C and gold is PMS 109C.

The Athletic logos are for use on items of a sporting nature: Sports apparel (sweatshirts, track pants, baseball caps, etc.), sports equipment, water bottles, etc.

The Athletic logos can be used on a wide range of items where a relaxed, informal feel is required.

|       |         | 1                |
|-------|---------|------------------|
| C=1   | L=85    |                  |
| M=19  | A=7     |                  |
| Y=100 | B=83    |                  |
| K=0   |         |                  |
|       | WEB     | DANIE            |
| R=253 | #fdcc09 | PANTONE<br>109 C |
| G=204 |         | 109 C            |
| B=9   |         | $\overline{}$    |