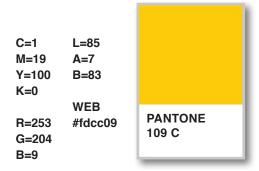

### Williams College W Logo

Please use the approved tiff/jpeg/pdf file only. Colors in this logo are black, purple and gold. Purple matches PMS 267C and gold is PMS 109C.

The W logo is primarily for use on items of a sporting nature: Sports apparel (sweatshirts, track pants, baseball caps, etc.), sports equipment, water bottles, etc.

The W logo can be used on a wide range of items where a relaxed, informal feel is required.

| C=1   | L=85    |         |
|-------|---------|---------|
| M=19  | A=7     |         |
| Y=100 | B=83    |         |
| K=0   |         |         |
|       | WEB     |         |
| R=253 | #fdcc09 | PANTONE |
| G=204 |         | 109 C   |
| B=9   |         |         |

| C=1                   | L=85           |                  |
|-----------------------|----------------|------------------|
| M=19                  | A=7            |                  |
| Y=100                 | B=83           |                  |
| K=0                   |                |                  |
| R=253<br>G=204<br>B=9 | WEB<br>#fdcc09 | PANTONE<br>109 C |