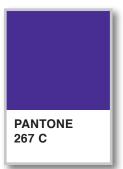

| C=84  | L=27    |
|-------|---------|
| M=99  | A=40    |
| Y=0   | B=-56   |
| K=0   |         |
|       | WEB     |
| R=81  | #512698 |
| G=38  |         |
| B=152 |         |

| C=84  | L=27    |           |
|-------|---------|-----------|
| M=99  | A=40    |           |
| Y=0   | B=-56   |           |
| K=0   |         |           |
|       | WEB     | DANIEGNIE |
| R=81  | #512698 | PANTONE   |
| G=38  |         | 267 C     |
| B=152 |         |           |