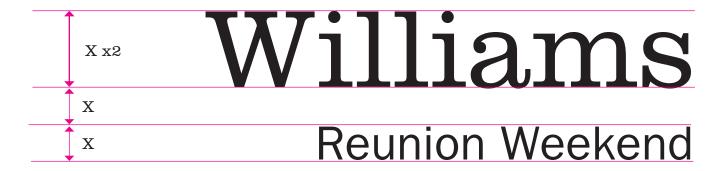

If a sub head is required this should be set in ITC Franklin Gothic STD. Follow example to the left as a guide to type size relationship

Uses: college stationary, business cards, apparel, mugs, promotional items where a simple, clean and elegant look is required.