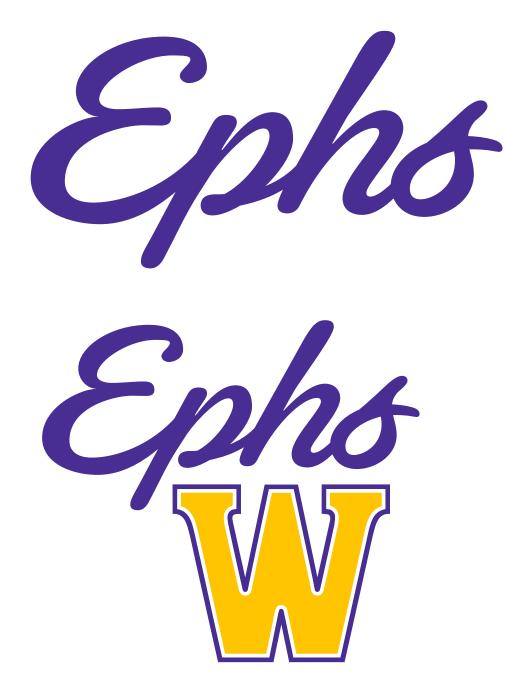

### Williams College EPHs Logo

### Williams College EPHs Logo

Please use the approved tiff/jpeg/pdf file only. Colors in this logo are black, purple and gold. Purple matches PMS 267C and gold is PMS 109C.

The EPHs logo may be used with the W logo as indicated. Please use the approved tiff/jpeg/pdf file only.

The EPHS logo is primarily for use on items of a sporting nature: Sports apparel (sweatshirts, track pants, baseball caps, etc.), sports equipment, water bottles, etc.

The EPHs logo can be used on a wide range of items where a relaxed, informal feel is required.