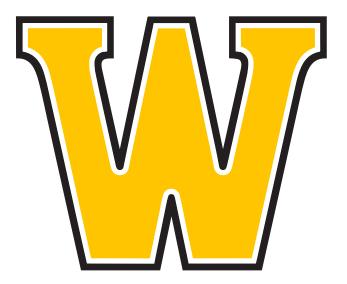

### Williams College W Logo

### Williams College W Logo

Please use the approved tiff/jpeg/pdf file only. Colors in this logo are black, purple and gold. Purple matches PMS 267C and gold is PMS 109C.

The W logo is primarily for use on items of a sporting nature: Sports apparel (sweatshirts, track pants, baseball caps, etc.), sports equipment, water bottles, etc.

The W logo can be used on a wide range of items where a relaxed, informal feel is required.

| C=1   | L=85    |         |
|-------|---------|---------|
| M=19  | A=7     |         |
| Y=100 | B=83    |         |
| K=0   |         |         |
|       | WEB     |         |
| R=253 | #fdcc09 | PANTONE |
| G=204 |         | 109 C   |
| B=9   |         |         |