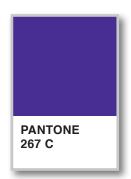

| C=84  | L=27    |
|-------|---------|
| M=99  | A=40    |
| Y=0   | B=-56   |
| K=0   |         |
|       | WEB     |
| R=81  | #512698 |
| G=38  |         |
| B=152 |         |