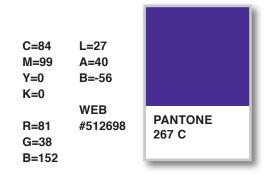

| C=84  | L=27    |
|-------|---------|
| M=99  | A=40    |
| Y=0   | B=-56   |
| K=0   |         |
|       | WEB     |
| R=81  | #512698 |
| G=38  |         |
| B=152 |         |