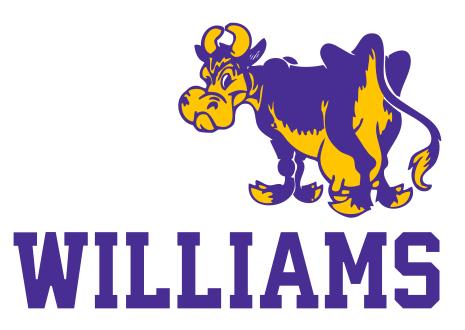

### Williams College Athletic Logos

### Williams College Athletic Logos

Please use the approved tiff/jpeg/pdf file only. Colors in this logo are black, purple and gold. Purple matches PMS 267C and gold is PMS 109C.

The Athletic logos are for use on items of a sporting nature: Sports apparel (sweatshirts, track pants, baseball caps, etc.), sports equipment, water bottles, etc.

The Athletic logos can be used on a wide range of items where a relaxed, informal feel is required.

| C=84 | L=27    |
|------|---------|
| M=99 | A=40    |
| Y=0  | B=-56   |
| K=0  |         |
|      | WEB     |
| R=81 | #512698 |
| G=38 |         |
|      |         |