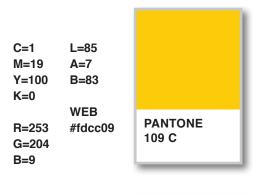

The W logo can be used on a wide range of items where a relaxed, informal feel is required.

| C=1   | L=85    |         |
|-------|---------|---------|
| M=19  | A=7     |         |
| Y=100 | B=83    |         |
| K=0   |         |         |
|       | WEB     |         |
| R=253 | #fdcc09 | PANTONE |
| G=204 |         | 109 C   |
| B=9   |         |         |