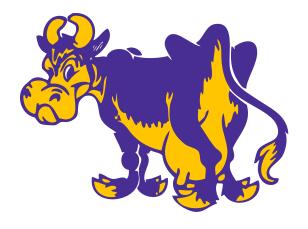

### Williams College Athletic Logo with Cow

### Williams College Athletic Logos

Please use the approved tiff/jpeg/pdf file only. Colors in this logo are black, purple and gold. Purple matches PMS 267C and gold is PMS 109C.

The Athletic logos are for use on items of a sporting nature: Sports apparel (sweatshirts, track pants, baseball caps, etc.), sports equipment, water bottles, etc.

The Athletic logos can be used on a wide range of items where a relaxed, informal feel is required.

| C=1   | L=85    |               |
|-------|---------|---------------|
| M=19  | A=7     |               |
| Y=100 | B=83    |               |
| K=0   |         |               |
|       | WEB     |               |
| R=253 | #fdcc09 | PANTONE       |
| G=204 |         | 109 C         |
| B=9   |         | $\overline{}$ |