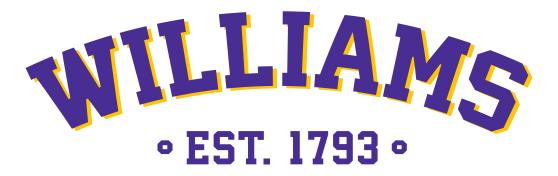

### Williams College Athletic Wordmark

Set in Athletico Sharp. Please use the approved tiff/jpeg/pdf file and do not typeset wordmark, as the approved wordmark files have been kerned correctly. Approved colors for wordmark: Black (and tints of black), white, purple PMS 267C or color matched to PMS 267C (and tints of PMS 267C).

If a sub head is required this should be set in ITC Franklin Gothic STD.

The Athletic wordmark is for use on items of a sporting nature: Sports apparel (sweatshirts, track pants, baseball caps, etc.), sports equipment, water bottles, etc.