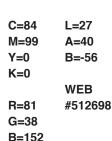

| C=84  | L=27    |
|-------|---------|
| M=99  | A=40    |
| Y=0   | B=-56   |
| K=0   |         |
|       | WEB     |
| R=81  | #512698 |
| G=38  |         |
| B=152 |         |