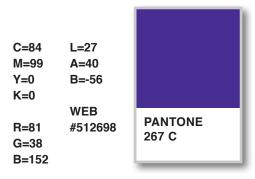

| C=84  | L=27    |
|-------|---------|
| M=99  | A=40    |
| Y=0   | B=-56   |
| K=0   |         |
|       | WEB     |
| R=81  | #512698 |
| G=38  |         |
| B=152 |         |